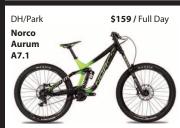

| Prices: CDN \$, subject to 5% GST | 2 hrs | 4 hrs | Full Day |
|-----------------------------------|-------|-------|----------|
| Valley E-Bike                     | \$69  | \$89  | \$99     |
| Valley XC                         | \$49  | \$69  | \$79     |
| XC Trail                          | \$79  | \$99  | \$129    |
| E-Mountain                        | \$99  | \$139 | \$159    |
| Kids bike stuff                   | \$29  | \$39  | \$39     |