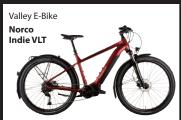

| Prices: CDN \$, subject to 5% GST | 2 hrs | 4 hrs | Full Day |
|-----------------------------------|-------|-------|----------|
| Valley E-Bike                     | \$69  | \$89  | \$99     |
| Valley XC                         | \$49  | \$69  | \$79     |
| XC Trail                          | \$79  | \$99  | \$129    |
| E-Mountain                        | \$99  | \$139 | \$159    |
| Kids bike stuff                   | \$29  | \$39  | \$39     |